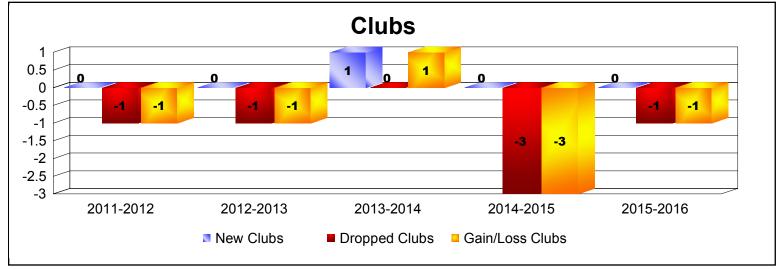

District 40 S

As of June 2016 Cumulative

| Year      | New<br>Clubs | Dropped<br>Clubs | Gain/<br>Loss<br>Clubs | New<br>Members | Charter<br>Members | Reinstate<br>Members | Transfer<br>Members | Total<br>Member<br>Added | Total<br>Members<br>Dropped | Gain/<br>Loss<br>Members |
|-----------|--------------|------------------|------------------------|----------------|--------------------|----------------------|---------------------|--------------------------|-----------------------------|--------------------------|
| 2011-2012 | 0            | -1               | -1                     | 71             | 0                  | 8                    | 12                  | 91                       | -130                        | -39                      |
| 2012-2013 | 0            | -1               | -1                     | 74             | 0                  | 4                    | 9                   | 87                       | -108                        | -21                      |
| 2013-2014 | 1            | 0                | 1                      | 67             | 65                 | 9                    | 6                   | 147                      | -77                         | 70                       |
| 2014-2015 | 0            | -3               | -3                     | 67             | 0                  | 2                    | 8                   | 77                       | -149                        | -72                      |
| 2015-2016 | 0            | -1               | -1                     | 54             | 0                  | 3                    | 4                   | 61                       | -99                         | -38                      |
| Average   | 0            | -1               | -1                     | 67             | 13                 | 5                    | 8                   | 93                       | -113                        | -20                      |