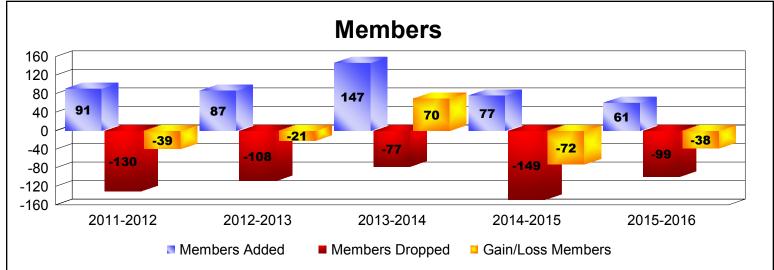

District 40 S

As of June 2016 Cumulative

| Year      | New<br>Clubs | Dropped<br>Clubs | Gain/<br>Loss<br>Clubs | New<br>Members | Charter<br>Members | Reinstate<br>Members | Transfer<br>Members | Total<br>Member<br>Added | Total<br>Members<br>Dropped | Gain/<br>Loss<br>Members |
|-----------|--------------|------------------|------------------------|----------------|--------------------|----------------------|---------------------|--------------------------|-----------------------------|--------------------------|
| 2011-2012 | 0            | -1               | -1                     | 71             | 0                  | 8                    | 12                  | 91                       | -130                        | -39                      |
| 2012-2013 | 0            | -1               | -1                     | 74             | 0                  | 4                    | 9                   | 87                       | -108                        | -21                      |
| 2013-2014 | 1            | 0                | 1                      | 67             | 65                 | 9                    | 6                   | 147                      | -77                         | 70                       |
| 2014-2015 | 0            | -3               | -3                     | 67             | 0                  | 2                    | 8                   | 77                       | -149                        | -72                      |
| 2015-2016 | 0            | -1               | -1                     | 54             | 0                  | 3                    | 4                   | 61                       | -99                         | -38                      |
| Average   | 0            | -1               | -1                     | 67             | 13                 | 5                    | 8                   | 93                       | -113                        | -20                      |